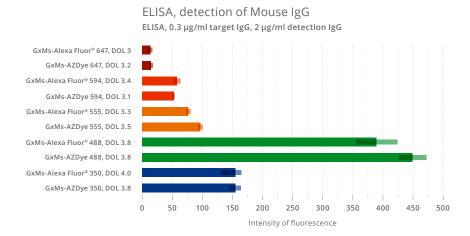

## Vector Laboratories' AZDye™ vs Alexa Fluor<sup>®</sup> Performance: Fluorescent Intensity

Data demonstrate that AZDyes<sup>™</sup> from Vector Laboratories offer comparable performance and structural characteristics to Alexa Fluor<sup>®</sup>, at a fraction of the price. AZDyes<sup>™</sup> enable high fluorescent intensity, enhanced photostability, spectral breadth, multiple conjugation options, and our robust quality system for a range of research budgets.