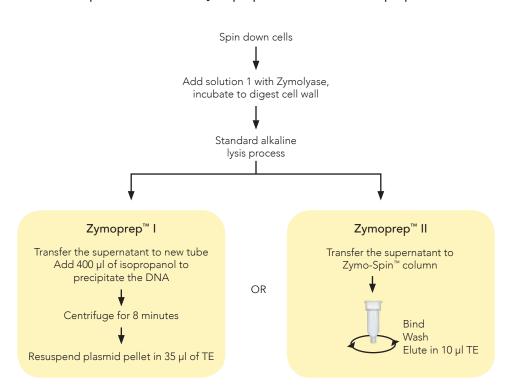

Simple Procedure for Zymoprep<sup>™</sup> Yeast Plasmid Miniprep I & II

The Zymoprep<sup>™</sup> Yeast Plasmid Miniprep provides all the necessary reagents for plasmid isolation from *S. cerevisiae*, *C. albicans*, *S. pombe*, and any fungi whose cell walls are susceptible to yeast lytic enzyme lysis. The procedure is simple and efficient, with no need for glass beads or phenol. Reliably recover plasmid DNA from yeast colonies, patches on plates, or as liquid cultures. The system is ideal for low-copy number and hard-to-isolate plasmids. Eluted plasmid DNA can be used directly for *E. coli* transformation, PCR, and Southern blot analysis.